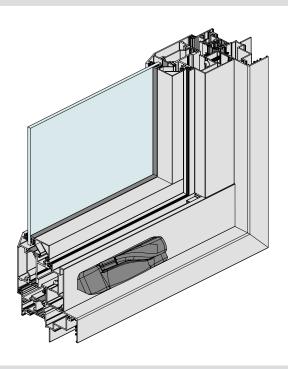

## **KEY FEATURES**

- Series 726 awning window is designed to suit Australian building-in conditions. Nailing fins (weather bars), building-in lugs and the PVC sill flap assist in installation.
- Series 726 incorporates ThermalHEART® technology giving a true wide thermal break between the outside and inside faces. ThermalHEART® systems perform up to 32% better than traditional aluminium windows and doors.
- Designed to accept Truth™ hardware. This allows us to offer very large casements and awnings fitted with scissor type winders with jamb to stile latches that secure the sashes in the closed position.
- The Truth™ hardware can resist high negative wind loads with the use of winders and side latches.
- The window is compatible (appearance, strength and performance) with the high performance ThermalHEART® hinged, sliding and bi-fold doors.
- ThermalHEART® will accept insulating glass units up to 32mm thick. The typical IGU thickness is 24mm.
- Truth<sup>™</sup> awning and casement will accept flyscreens.

Sash designed to accept Truth™ hardware. An added benefit of colour separation possible with ThermalHEART® products - one colour inside and another outside.

Double glazing is used as standard to obtain maximum thermal performance. Dual colour option available as shown above.